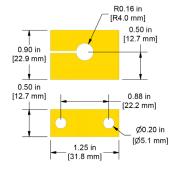

## DM912-2B \_

Phenolic Proximity Probe Mounting Block, Non-Clamping Version, With M10x1 Threaded Hole

DM922-1A \_\_\_\_\_

### Aluminum Proximity Probe Mounting Block, Clamping Version, for 1/4-28 Probe Bodies