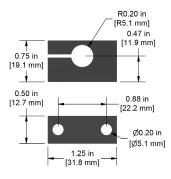

Aluminum Proximity Probe Mounting Block, Non-Clamping Version, With 1/4-28 Threaded Hole

DM922-2B

DM932-1A

DM932-2A

DM922-2A

Aluminum Proximity Probe Mounting Block, Clamping Version, for M8x1 Probe Bodies

#### Aluminum Proximity Probe Mounting Block, Non-Clamping Version, for M8x1 Probe Bodies