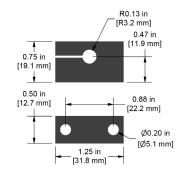

## DM912-2B \_

Phenolic Proximity Probe Mounting Block, Non-Clamping Version, With M10x1 Threaded Hole

DM922-1A \_\_\_\_\_