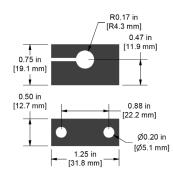

**Probe Bodies** 

DM902-1B

Phenolic Proximity Probe Mounting Block, Clamping Version, for 3/8-24 Probe Bodies

DM912-1A \_\_\_\_\_

DM912-1B

Phenolic Proximity Probe Mounting Block, Clamping Version, for M10x1 Probe Bodies