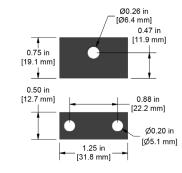

### Aluminum Proximity Probe Mounting Block, Clamping Version, for 1/4-28 Probe Bodies

# **Proximity Probe Mounting Blocks**

DM922-1B

Phenolic Proximity Probe Mounting Block, Clamping Version, for 1/4-28 Probe Bodies

Phenolic Proximity Probe

Mounting Block,

Non-Clamping Version, With

1/4-28 Threaded Hole