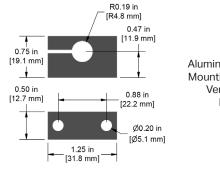

## **Proximity Probe Mounting Blocks**

DM902-1A \_\_\_\_\_

Aluminum Proximity Probe Mounting Block, Clamping Version, for 3/8-24 Probe Bodies

Aluminum Proximity Probe

Mounting Block, Clamping

Version, for M10x1

### Aluminum Proximity Probe Mounting Block, Clamping Version, for 1/4-28 Probe Bodies