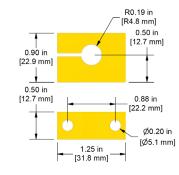

**Probe Bodies** 

DM902-1B

Phenolic Proximity Probe Mounting Block, Clamping Version, for 3/8-24 Probe Bodies

DM912-1A \_\_\_\_\_

DM912-1B

Phenolic Proximity Probe Mounting Block, Clamping Version, for M10x1 Probe Bodies