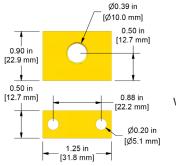

## **Proximity Probe Mounting Blocks**

DM902-1A \_\_\_\_\_

Aluminum Proximity Probe Mounting Block, Clamping Version, for 3/8-24 Probe Bodies

Aluminum Proximity Probe

Mounting Block, Clamping

Version, for M10x1