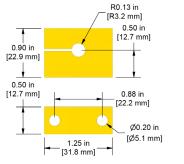

**Probe Bodies** 

DM902-1B

Phenolic Proximity Probe Mounting Block, Clamping Version, for 3/8-24 Probe Bodies

DM912-1A \_\_\_\_\_

DM912-1B

Phenolic Proximity Probe Mounting Block, Clamping Version, for M10x1 Probe Bodies