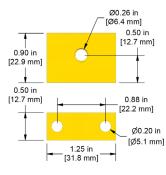

## **Proximity Probe Mounting Blocks**

DM902-1A \_\_\_\_\_

Aluminum Proximity Probe Mounting Block, Clamping Version, for 3/8-24 Probe Bodies

Aluminum Proximity Probe

Mounting Block, Clamping

Version, for M10x1