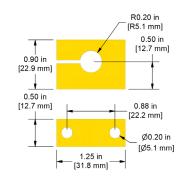

## DM932-1B

Phenolic Proximity Probe Mounting Block, Clamping Version, for M8x1 Probe Bodies