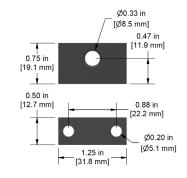

# **Proximity Probe Mounting Blocks**

DM922-1B

Phenolic Proximity Probe Mounting Block, Clamping Version, for 1/4-28 Probe Bodies

Phenolic Proximity Probe

Mounting Block,

Non-Clamping Version, With

1/4-28 Threaded Hole

Aluminum Proximity Probe Mounting Block, Non-Clamping Version, With 1/4-28 Threaded Hole

DM922-2B

DM932-1A

DM932-2A

DM922-2A

Aluminum Proximity Probe Mounting Block, Clamping Version, for M8x1 Probe Bodies