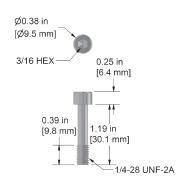

#### MH108-40B

M6x1 Captive Bolt with Socket Head Cap for TREA/TRCA Series Compact Triaxial Accelerometers, 18-8 Stainless Steel, 0.89 in. (22.6 mm) Length

1/4-28 Captive Bolt with Socket Head Cap for TXEA/TXFA Series Large Triaxial Sensors, 18-8 Stainless Steel, 1.19 in. (30.23 mm) Length

## MH108-41B

M6x1 Captive Bolt with Socket Head Cap for TXEA/TXFA Series Large Triaxial Sensors, 18-8 Stainless Steel, 1.19 in. (30.23 mm) Length