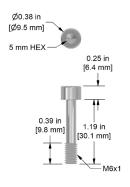

#### MH108-40B

M6x1 Captive Bolt with Socket Head Cap for TREA/TRCA Series Compact Triaxial Accelerometers, 18-8 Stainless Steel, 0.89 in. (22.6 mm) Length

1/4-28 Captive Bolt with Socket Head Cap for TXEA/TXFA Series Large Triaxial Sensors, 18-8 Stainless Steel, 1.19 in. (30.23 mm) Length

## MH108-41B

M6x1 Captive Bolt with Socket Head Cap for TXEA/TXFA Series Large Triaxial Sensors, 18-8 Stainless Steel, 1.19 in. (30.23 mm) Length