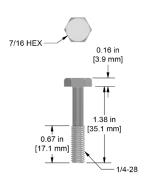

### MH108-26B

## MH108-34B

1/4-28 Captive Bolt for CTC TA and VT Sensors, 18-8 Stainless Steel, 1.38 in. (35 mm) Length

1/4-28 Captive Bolt with Socket Head Cap for TREA/TRCA Series Compact Triaxial Accelerometers, 18-8 Stainless Steel, 0.89 in. (22.6 mm) Length