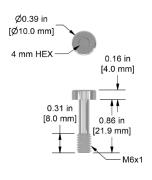

### MH108-35B

#### MH108-40B

M6x1 Captive Bolt with Socket Head Cap for TREA/TRCA Series Compact Triaxial Accelerometers, 18-8 Stainless Steel, 0.89 in. (22.6 mm) Length

1/4-28 Captive Bolt with Socket Head Cap for TXEA/TXFA Series Large Triaxial Sensors, 18-8 Stainless Steel, 1.19 in. (30.23 mm) Length