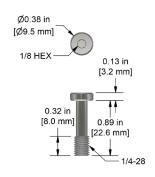

## MH108-34B

1/4-28 Captive Bolt for CTC TA and VT Sensors, 18-8 Stainless Steel, 1.38 in. (35 mm) Length

1/4-28 Captive Bolt with Socket Head Cap for TREA/TRCA Series Compact Triaxial Accelerometers, 18-8 Stainless Steel, 0.89 in. (22.6 mm) Length

### MH108-35B