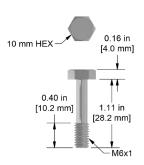

#### MH108-21B

#### MH108-22B

1/4-28 Captive Bolt, for CTC AC194 and AC294 Sensors, 18-8 Stainless Steel, 1.11 in. (28 mm) Length

M6x1 Captive Bolt, for CTC M/AC194 and M/AC294 Sensors, 18-8 Stainless Steel, 1.11 in. (28 mm) Length