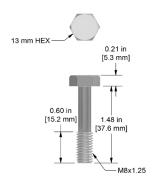

### MH108-24B

## MH108-25B

M8x1.25 Captive Bolt for CTC AC198 Sensor, 18-8 Stainless Steel, 1.11 in. (28 mm) Length

M8x1.25 Captive Bolt for Standard Size Side Exit Accelerometers, 18-8 Stainless Steel, 1.48 in. (38 mm) Length