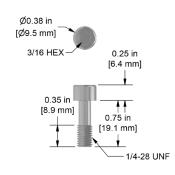

#### \_\_\_\_\_ MH108-20B

M6x1 Captive Bolt with Socket Head Cap for CTC M/AC119, M/AC115, M/AC230 and M/AC360 Sensors, 18-8 Stainless Steel, 0.93 in. (23 mm) Length

1/4-28 Captive Bolt Socket Head Cap for CTC Miniature Industrial Side Exit Sensors, 18-8 Stainless Steel, 0.75 in. (19 mm) Length