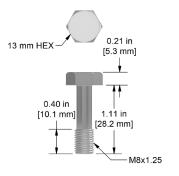

### MH108-24B

## MH108-25B

M8x1.25 Captive Bolt for CTC AC198 Sensor, 18-8 Stainless Steel, 1.11 in. (28 mm) Length

M8x1.25 Captive Bolt for Standard Size Side Exit Accelerometers, 18-8 Stainless Steel, 1.48 in. (38 mm) Length