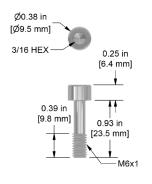

#### MH108-19B

#### \_\_\_\_\_ MH108-20B

M6x1 Captive Bolt with Socket Head Cap for CTC M/AC119, M/AC115, M/AC230 and M/AC360 Sensors, 18-8 Stainless Steel, 0.93 in. (23 mm) Length

1/4-28 Captive Bolt Socket Head Cap for CTC Miniature Industrial Side Exit Sensors, 18-8 Stainless Steel, 0.75 in. (19 mm) Length