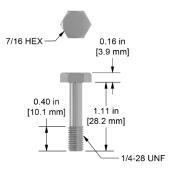

#### MH108-21B

#### MH108-22B

1/4-28 Captive Bolt, for CTC AC194 and AC294 Sensors, 18-8 Stainless Steel, 1.11 in. (28 mm) Length

M6x1 Captive Bolt, for CTC M/AC194 and M/AC294 Sensors, 18-8 Stainless Steel, 1.11 in. (28 mm) Length