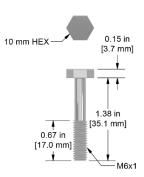

MH108-11B

MH108-12B

10-32 Adapter Bolt with Socket Head Cap for CTC AC119, AC115, AC230 and AC360 Sensors, 18-8 Stainless Steel, 0.89 in. (22 mm) Length

M6x1 Captive Bolt for 500 mV/g, 1000 mV/g Side Exit Sensors, 18-8 Stainless Steel, 1.38 in. (35 mm) Length