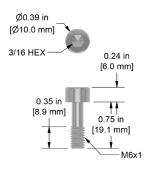

MH108-13B

MH108-18B

M6x1 Captive Bolt with Socket Head Cap for Miniature Industrial Side Exit Sensors, 18-8 Stainless Steel, 0.75 in. (19 mm) Length

1/4-28 Captive Bolt with Socket Head Cap for CTC AC119, AC115, AC230, and AC360 Sensors, 18-8 Stainless Steel, 0.89 in. (22 mm) Length