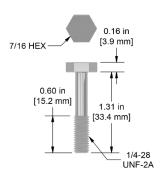

## **Mounting Bolts**

MH108-8B

\_\_\_\_\_ MH108-10B

1/4-28 Captive Bolt for Standard Size Side Exit Sensors, 18-8 Stainless Steel, 1.31 in. (33 mm) Length

M6x1 Captive Bolt for Standard Side Exit Sensors, 18-8 Stainless Steel, 1.31 in. (33 mm) Length