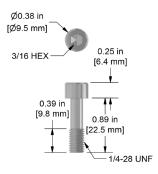

MH108-13B

MH108-18B

M6x1 Captive Bolt with Socket Head Cap for Miniature Industrial Side Exit Sensors, 18-8 Stainless Steel, 0.75 in. (19 mm) Length

1/4-28 Captive Bolt with Socket Head Cap for CTC AC119, AC115, AC230, and AC360 Sensors, 18-8 Stainless Steel, 0.89 in. (22 mm) Length