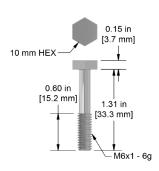

## **Mounting Bolts**

MH108-8B

\_\_\_\_\_ MH108-10B

1/4-28 Captive Bolt for Standard Size Side Exit Sensors, 18-8 Stainless Steel, 1.31 in. (33 mm) Length

M6x1 Captive Bolt for Standard Side Exit Sensors, 18-8 Stainless Steel, 1.31 in. (33 mm) Length