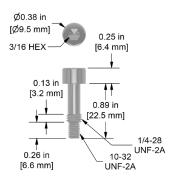

MH108-11B

MH108-12B

10-32 Adapter Bolt with Socket Head Cap for CTC AC119, AC115, AC230 and AC360 Sensors, 18-8 Stainless Steel, 0.89 in. (22 mm) Length

M6x1 Captive Bolt for 500 mV/g, 1000 mV/g Side Exit Sensors, 18-8 Stainless Steel, 1.38 in. (35 mm) Length