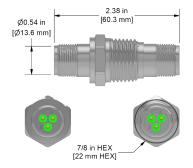

CB904-1A \_\_\_\_\_

2 Pin MIL to 2 Pin MIL, Bulkhead Feedthrough, 1/2 in. (12.7 mm) NPT, 316L Stainless Steel

7/8 in HEX

2 Pin MIL to BNC Jack, Bulkhead Feedthrough, 0.5 in. (12.7 mm) NPT, 316L Stainless Steel Body with Nickel-Plated Brass BNC

CB905-1A \_\_\_\_\_

CB907-1A

3 Pin MIL to 3 Pin MIL, Bulkhead Feedthrough, 1/2 in. (12.7 mm) NPT, 316L Stainless Steel

BNC Plug to Binding Post Adapter for Stripped Cable Ends, Nickel-Plated Brass BNCs, Polyethelyne and Copper Body