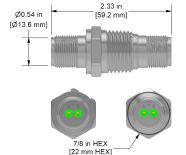

CB904-1A \_\_\_\_\_

2 Pin MIL to 2 Pin MIL, Bulkhead Feedthrough, 1/2 in. (12.7 mm) NPT, 316L Stainless Steel

7/8 in HEX

2 Pin MIL to BNC Jack, Bulkhead Feedthrough, 0.5 in. (12.7 mm) NPT, 316L Stainless Steel Body with Nickel-Plated Brass BNC