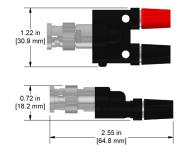

CB905-1A \_\_\_\_\_

CB907-1A

3 Pin MIL to 3 Pin MIL, Bulkhead Feedthrough, 1/2 in. (12.7 mm) NPT, 316L Stainless Steel

BNC Plug to Binding Post Adapter for Stripped Cable Ends, Nickel-Plated Brass BNCs, Polyethelyne and Copper Body