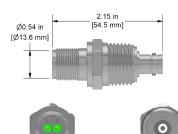

CB905-1A \_\_\_\_\_

CB907-1A

3 Pin MIL to 3 Pin MIL, Bulkhead Feedthrough, 1/2 in. (12.7 mm) NPT, 316L Stainless Steel

BNC Plug to Binding Post Adapter for Stripped Cable Ends, Nickel-Plated Brass BNCs, Polyethelyne and Copper Body