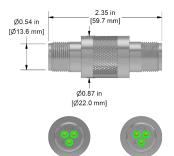

## **Cable Adapters**

CB901-1A \_\_\_\_\_ CB902-1A \_\_\_\_\_

2 Pin MIL to 2 Pin MIL, In-Line Feedthrough, 316L Stainless Steel

3 Pin MIL to 3 Pin MIL, In-Line Feedthrough, 316L Stainless Steel

CB903-1A \_\_\_\_\_