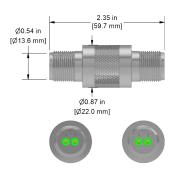

## **Cable Adapters**

CB901-1A \_\_\_\_\_ CB902-1A \_\_\_\_\_

2 Pin MIL to 2 Pin MIL, In-Line Feedthrough, 316L Stainless Steel

3 Pin MIL to 3 Pin MIL, In-Line Feedthrough, 316L Stainless Steel

CB903-1A \_\_\_\_\_